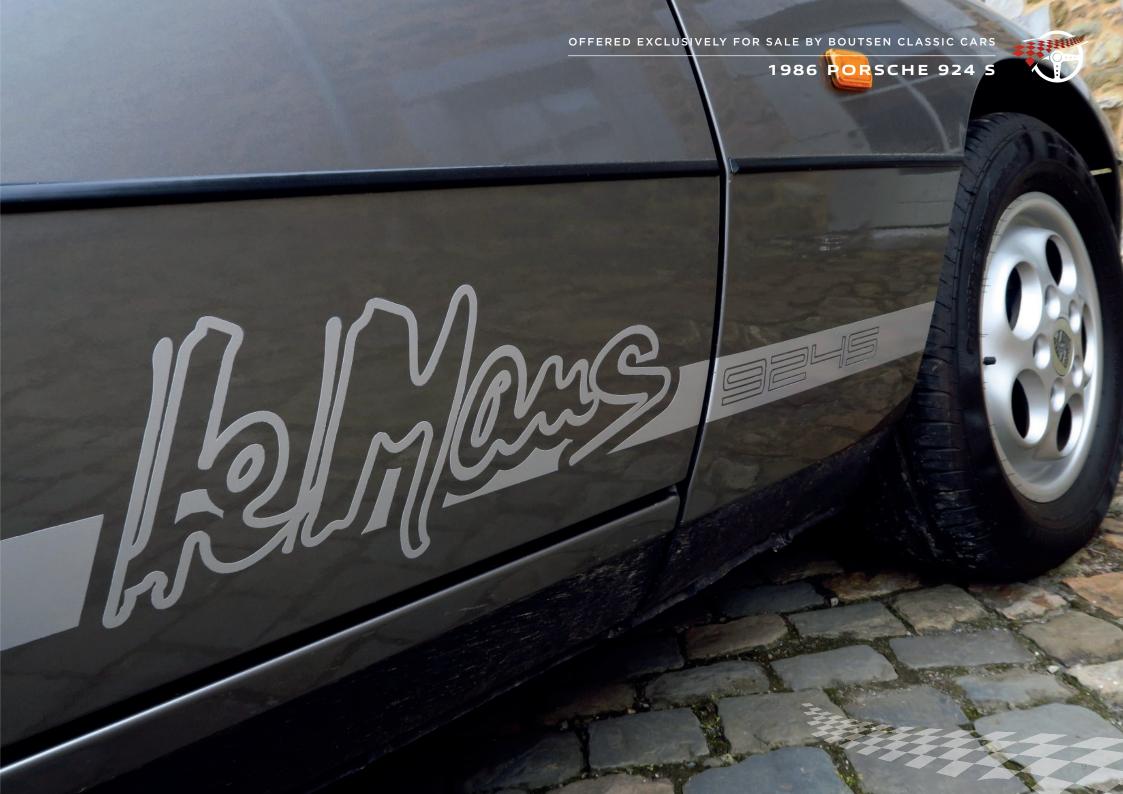

## This Porsche 924 S 'Le Mans' edition of 1988 is a very special and rare model of Porsche's 'junior' transaxle sports car, built to celebrate Porsche's 12th outright win at Le Mans.

Coined the 924S SE in the US and 'Le Mans' for other markets, these were effectively 'Club Sport' editions aimed at real Porsche enthusiasts to celebrate the culmination of the 924-production run. Fittingly, arguably the best 924 model, the 924S, was the version on which the Le Mans limited-edition model was based; importantly, Porsche utilised the more powerful and smooth 165bhp 2.5-litre M44 alloy inline-four engine from the 'big brother' 944.

This Porsche 924 S 'Le Mans' edition is a very beautiful example of a lesser-spotted modern classic. With its more powerful naturally aspirated engine, manual transmission and M030 suspension, the 1988 Le Mans model is a great driver's car, and this particular 924 S remains in impressive original specification as an exemplar of the breed.