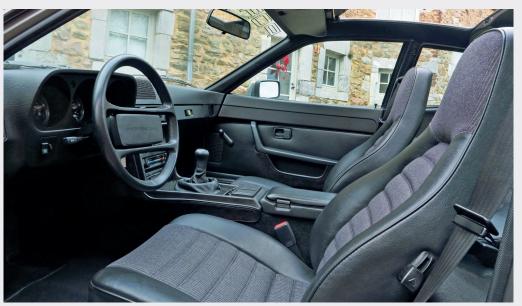

This Porsche 924 S 'Le Mans' edition is a very beautiful example of a lesser-spotted modern classic. With its more powerful naturally aspirated engine, manual transmission and M030 suspension, the 1988 Le Mans model is a great driver's car, and this particular 924 S remains in impressive original specification as an exemplar of the breed.