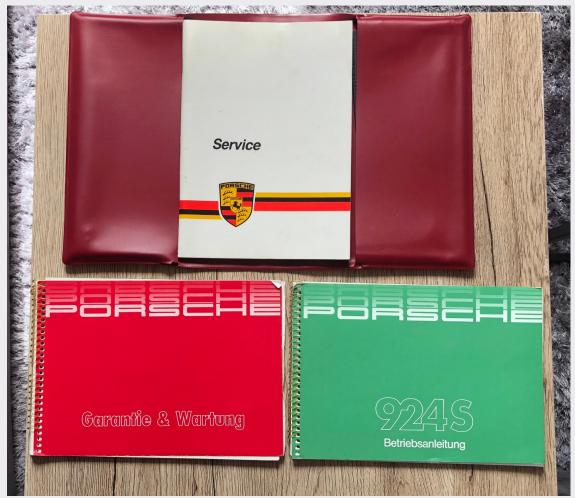

## 1986 PORSCHE 924 S

- 46 561 km
- Rare limited edition
- Original paint
- Perfect condition
- Complete service manual