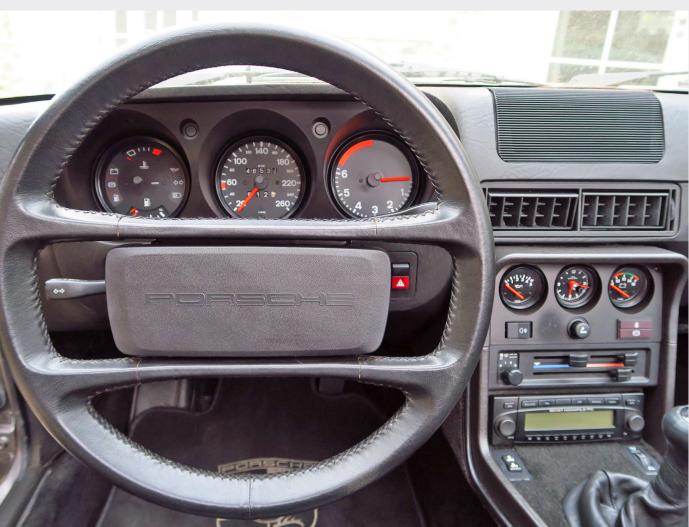

## This Porsche 924 S 'Le Mans' edition of 1988 is a very special and rare model of Porsche's 'junior' transaxle sports car, built to celebrate Porsche's 12th outright win at Le Mans.

Coined the 924S SE in the US and 'Le Mans' for other markets, these were effectively 'Club Sport' editions aimed at real Porsche enthusiasts to celebrate the culmination of the 924-production run. Fittingly, arguably the best 924 model, the 924S, was the version on which the Le Mans limited-edition model was based; importantly, Porsche utilised the more powerful and smooth 165bhp 2.5-litre M44 alloy inline-four engine from the 'big brother' 944.

This Porsche 924 S 'Le Mans' edition is a very beautiful example of a lesser-spotted modern classic. With its more powerful naturally aspirated engine, manual transmission and M030 suspension, the 1988 Le Mans model is a great driver's car, and this particular 924 S remains in impressive original specification as an exemplar of the breed.