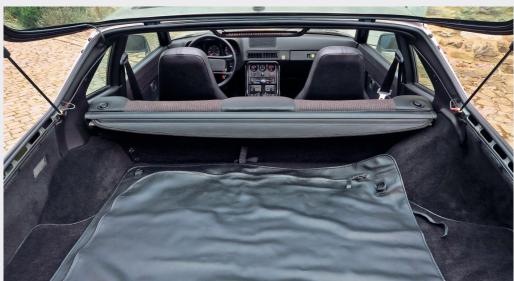

This Porsche 924 S 'Le Mans' edition is a very beautiful example of a lesser-spotted modern classic. With its more powerful naturally aspirated engine, manual transmission and M030 suspension, the 1988 Le Mans model is a great driver's car, and this particular 924 S remains in impressive original specification as an exemplar of the breed.