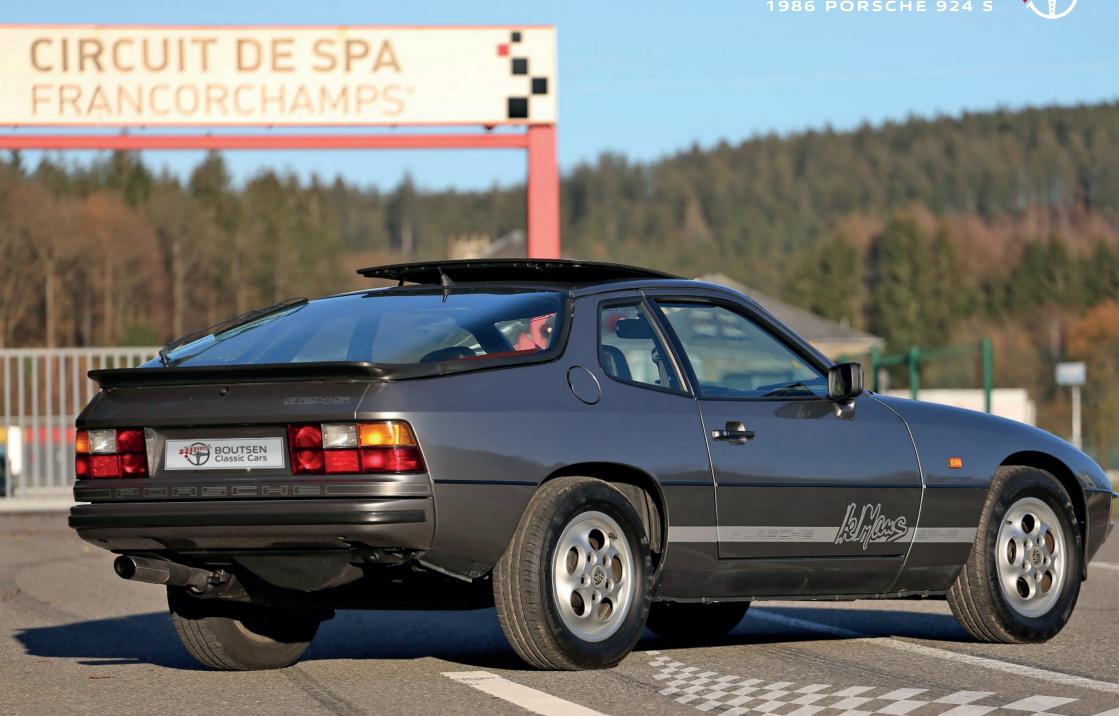

## This Porsche 924 S 'Le Mans' edition of 1988 is a very special and rare model of Porsche's 'junior' transaxle sports car, built to celebrate Porsche's 12th outright win at Le Mans.

Coined the 924S SE in the US and 'Le Mans' for other markets, these were effectively 'Club Sport' editions aimed at real Porsche enthusiasts to celebrate the culmination of the 924-production run. Fittingly, arguably the best 924 model, the 924S, was the version on which the Le Mans limited-edition model was based; importantly, Porsche utilised the more powerful and smooth 165bhp 2.5-litre M44 alloy inline-four engine from the 'big brother' 944.

This Porsche 924 S 'Le Mans' edition is a very beautiful example of a lesser-spotted modern classic. With its more powerful naturally aspirated engine, manual transmission and M030 suspension, the 1988 Le Mans model is a great driver's car, and this particular 924 S remains in impressive original specification as an exemplar of the breed.