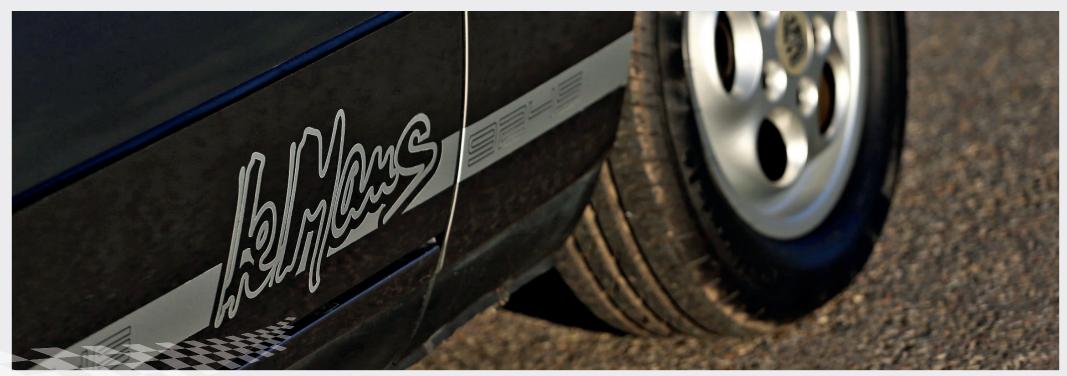

## This Porsche 924 S 'Le Mans' edition of 1988 is a very special and rare model of Porsche's 'junior' transaxle sports car, built to celebrate Porsche's 12th outright win at Le Mans.

Coined the 924S SE in the US and 'Le Mans' for other markets, these were effectively 'Club Sport' editions aimed at real Porsche enthusiasts to celebrate the culmination of the 924-production run. Fittingly, arguably the best 924 model, the 924S, was the version on which the Le Mans limited-edition model was based; importantly, Porsche utilised the more powerful and smooth 165bhp 2.5-litre M44 alloy inline-four engine from the 'big brother' 944.

This Porsche 924 S 'Le Mans' edition is a very beautiful example of a lesser-spotted modern classic. With its more powerful naturally aspirated engine, manual transmission and M030 suspension, the 1988 Le Mans model is a great driver's car, and this particular 924 S remains in impressive original specification as an exemplar of the breed.