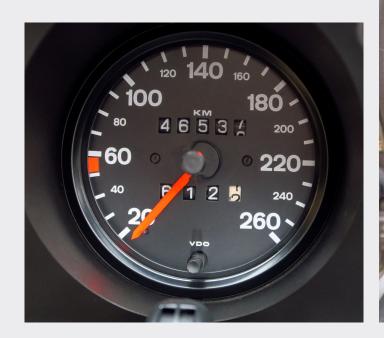

## 1986 PORSCHE 924 S

- 46 561 km
- Rare limited edition
- Original paint
- Perfect condition
- Complete service manual