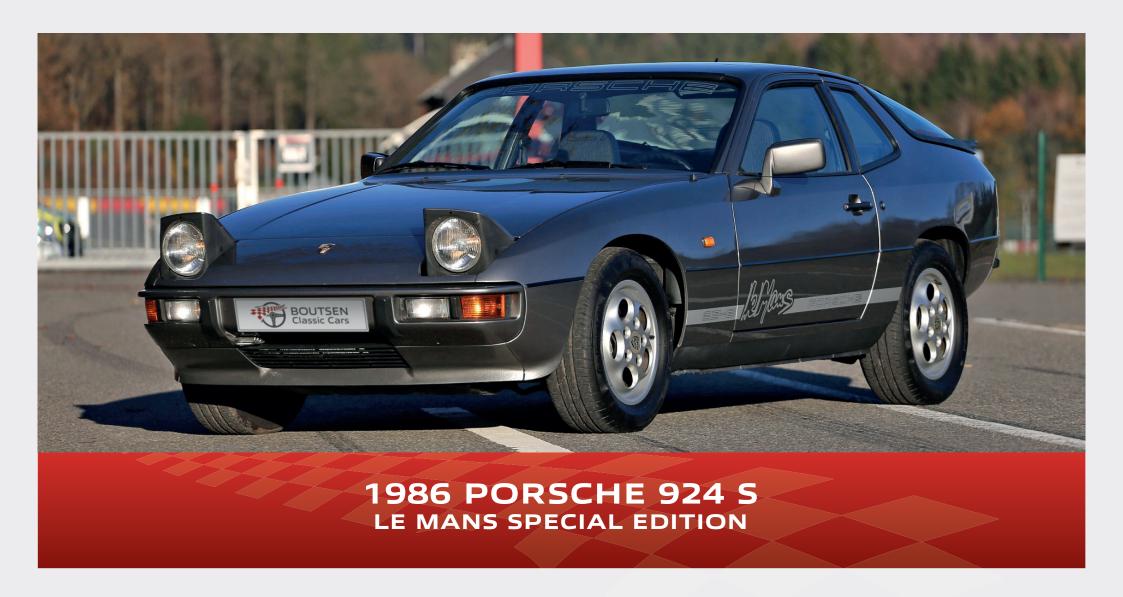

## This Porsche 924 S 'Le Mans' edition of 1988 is a very special and rare model of Porsche's 'junior' transaxle sports car, built to celebrate Porsche's 12th outright win at Le Mans.

Coined the 924S SE in the US and 'Le Mans' for other markets, these were effectively 'Club Sport' editions aimed at real Porsche enthusiasts to celebrate the culmination of the 924-production run. Fittingly, arguably the best 924 model, the 924S, was the version on which the Le Mans limited-edition model was based; importantly, Porsche utilised the more powerful and smooth 165bhp 2.5-litre M44 alloy inline-four engine from the 'big brother' 944.

This Porsche 924 S 'Le Mans' edition is a very beautiful example of a lesser-spotted modern classic. With its more powerful naturally aspirated engine, manual transmission and M030 suspension, the 1988 Le Mans model is a great driver's car, and this particular 924 S remains in impressive original specification as an exemplar of the breed.

## 1986 PORSCHE 924 S

- 46 561 km
- Rare limited edition
- Original paint
- Perfect condition
- Complete service manual