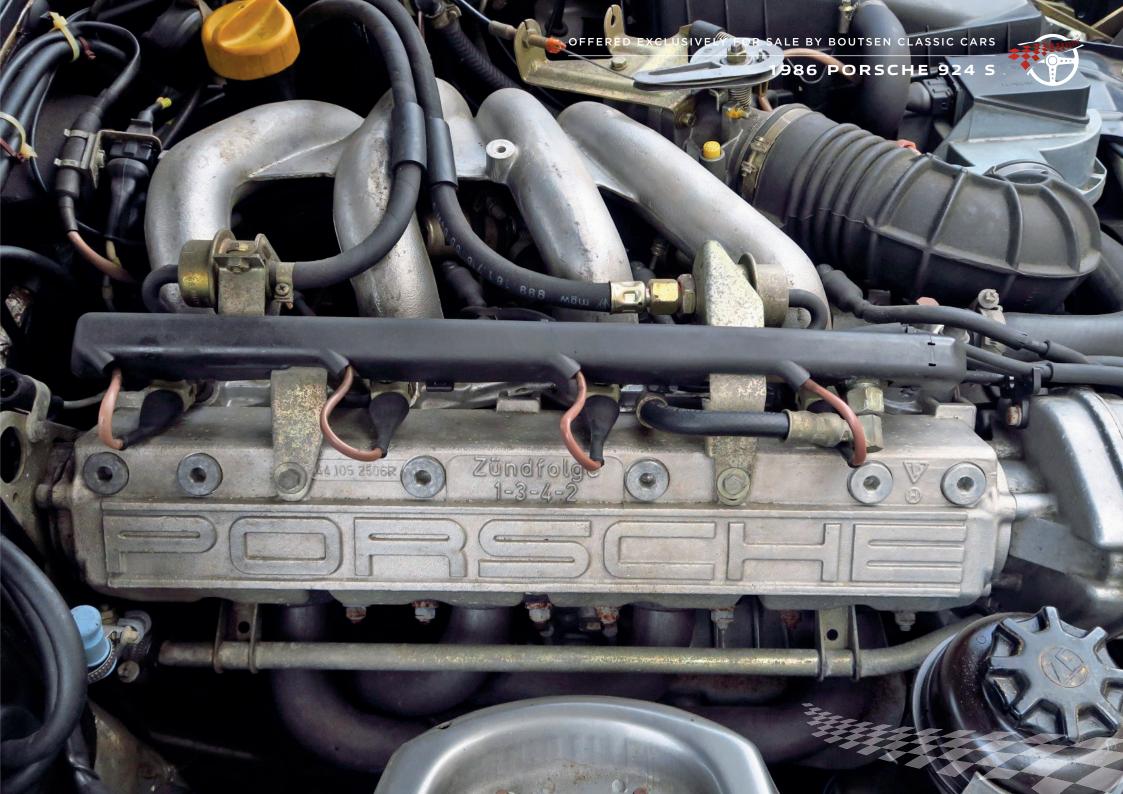

## This Porsche 924 S 'Le Mans' edition of 1988 is a very special and rare model of Porsche's 'junior' transaxle sports car, built to celebrate Porsche's 12th outright win at Le Mans.

Coined the 924S SE in the US and 'Le Mans' for other markets, these were effectively 'Club Sport' editions aimed at real Porsche enthusiasts to celebrate the culmination of the 924-production run. Fittingly, arguably the best 924 model, the 924S, was the version on which the Le Mans limited-edition model was based; importantly, Porsche utilised the more powerful and smooth 165bhp 2.5-litre M44 alloy inline-four engine from the 'big brother' 944.